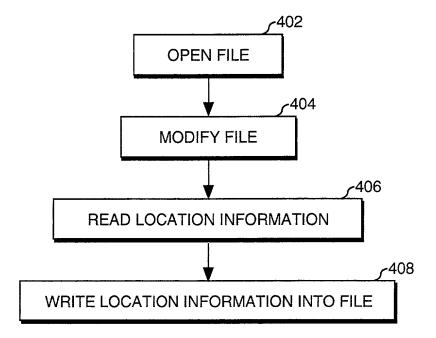

۲

•

FIG.



~



٠

**FIG. 2** 





•





## **FIG.** 5



**FIG.** 6



.

## **FIG.** 7



## **FIG. 8**



Fig. 9



Fig 10

1004 Determine a First Time Zone Take Present Location Reading K



Fig. 11



Fig. 12



Fig. 13



Fig. 14.

Example Default Directory Listing:

|        |                      | ·                  | Î.I.                   | time            |          | Time Lat Long.                                                      |
|--------|----------------------|--------------------|------------------------|-----------------|----------|---------------------------------------------------------------------|
| Line   | <u>hame</u><br>Afite | <u>5120</u><br>56K | <u>dete</u><br>5/16/01 | 3.00            | PM       | PDT - 1 - 2                                                         |
| l<br>7 | BER